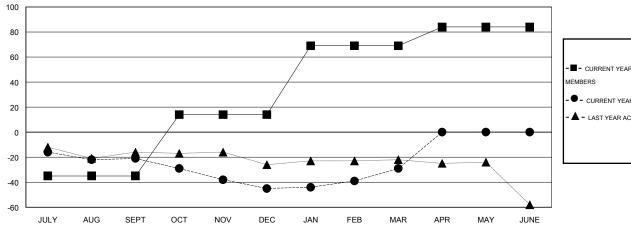

## GOALS AND ACTUAL MEMBERS CUMULATIVE

| -=-  | CURRENT YEAR GOALS FOR NEW |  |
|------|----------------------------|--|
| МЕМВ | ERS                        |  |

CURRENT YEAR ACTUAL MEMBERS

- LAST YEAR ACTUAL MEMBERS